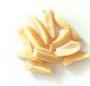

# WHITE KIDNEY BEAN

Various type Baishake, Spanish type, Square type, Japanese type, Navy bean, Large white

**PURPLE SPECKLED KIDNEY BEAN** 

LONG SHAPE

**BLACK KIDNEY** 

BEAN

**BROAD BEAN** SPECKLED

**RED COWPEA** 