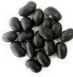

#### LIGHT SPECKLED **KIDNEY BEAN**

Long shape and round shape Also named rose coco bean, pinto bean, cranberry bean, sugar bean

BLACK KIDNEY BEAN

# WHITE KIDNEY BEAN

Various type Baishake, Spanish type, Square type, Japanese type, Navy bean, Large white

**PURPLE SPECKLED KIDNEY BEAN** 

LONG SHAPE

**BLACK KIDNEY** 

BEAN

**BROAD BEAN** SPECKLED

**RED COWPEA** 