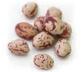

#### LIGHT SPECKLED **KIDNEY BEAN**

Long shape and round shape Also named rose coco bean, pinto bean, cranberry bean, sugar bean

BLACK KIDNEY BEAN